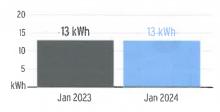

ber | Read Date  | Current<br>Reading | Previous<br>Reading | Total Used | Multiplier | Billing Period |
|-----------------|------------|--------------------|---------------------|------------|------------|----------------|
| 1000536130      | 01/03/2024 | 10,879             | 10,434              | 445 kWh    | 1          | 33 Days        |

## **Charge Details**

#### **Electric Charges** Daily Basic Service Charge 33 days @ \$0.75000 \$24.75 Energy Charge 445 kWh @ \$0.08192/kWh \$36.45 Fuel Charge 445 kWh @ \$0.03843/kWh \$17.10 Storm Protection Charge 445 kWh @ \$0.00775/kWh \$3.45 Clean Energy Transition Mechanism 445 kWh @ \$0.00427/kWh \$1.90 445 kWh @ \$0.00225/kWh Storm Surcharge \$1.00 Florida Gross Receipt Tax \$2.17 **Electric Service Cost** \$86.82

#### Avg kWh Used Per Day



Current Month's Electric Charges

\$86.82



Sub-Account #: 211014451127 Statement Date: 02/01/2024

Service Address: 7330 FALKENBURG RD ENT, RIVERVIEW, FL 33578-0000

#### **Meter Read**

Service Period: 12/02/2023 - 01/03/2024

Rate Schedule: General Service - Non Demand

| Meter<br>Number | Read Date  | Current<br>Reading | • | Previous<br>Reading | Total Used | Multiplier | Billing Period |
|-----------------|------------|--------------------|---|---------------------|------------|------------|----------------|
| 1000323057      | 01/03/2024 | 28,797             |   | 28,412              | 385 kWh    | 1          | 33 Days        |

#### **Charge Details**

#### **Electric Charges** \$24.75 Daily Basic Service Charge 33 days @ \$0.75000 385 kWh @ \$0.08192/kWh \$31.54 Energy Charge F