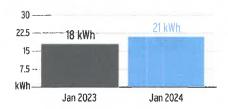

| Current<br>Reading | Previous<br>Reading | = | Total Used | Multiplier | Billing Period |
|-----------------|------------|--------------------|---------------------|---|------------|------------|----------------|
| 1000492524      | 01/03/2024 | 25,964             | 25,272              |   | 692 kWh    | 1          | 33 Days        |

#### **Charge Details**

#### **Electric Charges** \$24.75 Daily Basic Service Charge 33 days @ \$0.75000 Energy Charge 692 kWh @ \$0.08192/kWh \$56.69 Fuel Charge 692 kWh @ \$0.03843/kWh \$26.59 Storm Protection Charge 692 kWh @ \$0.00775/kWh \$5.36 692 kWh @ \$0.00427/kWh \$2.95 Clean Energy Transition Mechanism 692 kWh @ \$0.00225/kWh \$1.56 Storm Surcharge \$3.02 Florida Gross Receipt Tax \$120.92 **Electric Service Cost**

#### Avg kWh Used Per Day



Current Month's Electric Charges

\$120.92



Sub-Account #: 211014450897 Statement Date: 02/01/2024

Service Address: 5707 STILL RIVER DR, #A, RIVERVIEW, FL 33569-0000

#### **Meter Read**

Meter Location: # A

Service Period: 12/02/2023 - 01/03/2024

Rate Schedule: General Service - Non Demand

| Meter<br>Number | Read Date  | Current<br>Reading | Previous<br>Reading | Total Used | Multiplier | Billing Period |
|-----------------|------------|--------------------|---------------------|------------|------------|----------------|
| 1000536130      | 01/03/2024 | 10,879             | 10,434              | 445 kWh    | 1          | 33 Days        |

## **Charge Details**

#### **Electric Charges** Daily Basic Service Charge 33 days @ \$0.75000 \$24.75 Energy Charge 445 kWh @ \$0.08192/kWh