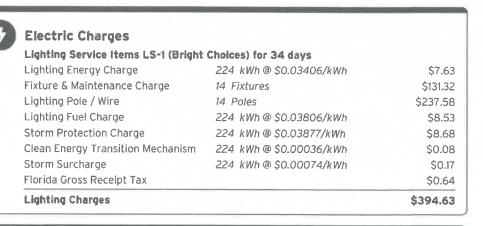

#### **Contact Us**

Visit us at SpectrumBusiness.net Or, call us at 855-252-0675

| Summary details on following pages       | 4        |
|------------------------------------------|----------|
| Previous Balance                         | 331.38   |
| Payments Received -Thank You!            | -331.38  |
| Remaining Balance                        | \$0.00   |
| Spectrum Business™ TV                    | 104.98   |
| Spectrum Business™ Internet              | 164.98   |
| Spectrum Business™ Voice                 | 29.99    |
| Other Charges                            | 25.75    |
| Taxes, Fees and Charges                  | 14.82    |
| Current Charges                          | \$340.52 |
| YOUR AUTO PAY WILL BE PROCESSED 03/01/24 |          |

\$340.52

FEB 22

Invoice Number:

February 14, 2024

**PARKWAY CENTER CBD** 2463929021424

Account Number: 8337 12 028 2463929
Service At: 7461 S FALKENBURG RD

RIVERVIEW FL 33578-8652

**Total Due by Auto Pay** 

\$340.52

4145 S. FALKENBURG RD RIVERVIEW FL 33578-8652 8633 2390 NO RP 14 02162024 NNNNNNN 01 001196 0004

PARKWAY CENTER CBD 2005 PAN AM CIR STE 300 TAMPA FL 33607-6008

թգակութանում աննդին կեմ ին գերակարակությել