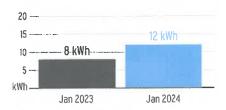

e  | Current<br>Reading | • | Previous<br>Reading | Total Used | Multiplier | Billing Period |
|-----------------|------------|--------------------|---|---------------------|------------|------------|----------------|
| 1000323057      | 01/03/2024 | 28,797             |   | 28,412              | 385 kWh    | 1          | 33 Days        |

#### **Charge Details**

#### **Electric Charges** \$24.75 Daily Basic Service Charge 33 days @ \$0.75000 385 kWh @ \$0.08192/kWh \$31.54 Energy Charge Fuel Charge 385 kWh @ \$0.03843/kWh \$14.80 \$2.98 385 kWh @ \$0.00775/kWh Storm Protection Charge \$1.64 Clean Energy Transition Mechanism 385 kWh @ \$0.00427/kWh \$0.87 385 kWh @ \$0.00225/kWh Storm Surcharge \$1.96 Florida Gross Receipt Tax \$78.54 **Electric Service Cost**

#### Avg kWh Used Per Day



Current Month's Electric Charges

\$78.54



Sub-Account #: 211014451317 Statement Date: 02/01/2024

Service Address: OAK CREEK SF, PH 2B4, TAMPA, FL 33602-0000

Service Period: 12/21/2023 - 01/23/2024

Rate Schedule: Lighting Service

#### **Charge Details**



**Current Month's Electric Charges** 

\$253.68



Sub-Account #: 211014451523 Statement Date: 02/01/2024

Service Address: OAK CREEK SF PH2B 2/3, LUTZ, FL 33549-0000

Service Period: 12/21/2023 - 01/23/2024

Rate Schedule: Lighting Service

## **Charge Details**



**Current Month's Electric Charges** 

\$490.69





Sub-Account #: 211014451713 Statement Date: 02/01/2024

Service Address: OAK CREEK SF, PH HH, RIVERVIEW, FL 33569-0000

Service Period: 12/21/2023 - 01/23/2024 Rate Schedule: Lighting Service

#### **Charge Details*