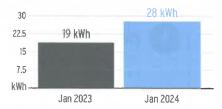

| Current<br>Reading | Previous<br>Reading | 檼 | Total Used | Multiplier | Billing Period |
|-----------------|------------|--------------------|---------------------|---|------------|------------|----------------|
| 1000492499      | 01/03/2024 | 35,015             | 34,092              |   | 923 kWh    | 1          | 33 Days        |

#### **Charge Details**

#### **Electric Charges** Daily Basic Service Charge 33 days @ \$0.75000 \$24.75 Energy Charge 923 kWh @ \$0.08192/kWh \$75.61 Fuel Charge 923 kWh @ \$0.03843/kWh \$35.47 Storm Protection Charge 923 kWh @ \$0.00775/kWh \$7.15 Clean Energy Transition Mechanism 923 kWh @ \$0.00427/kWh \$3.94 Storm Surcharge 923 kWh @ \$0.00225/kWh \$2.08 Florida Gross Receipt Tax \$3.82 **Electric Service Cost** \$152.82

#### Avg kWh Used Per Day



Current Month's Electric Charges

\$152.82



Sub-Account #: 211014450640 Statement Date: 02/01/2024

Service Address: 5707 STILL WATER DR, #D, RIVERVIEW, FL 33569-0000

#### **Meter Read**

Meter Location: # D

Service Period: 12/02/2023 - 01/03/2024

Rate Schedule: General Service - Non Demand

| Meter<br>Number | Read Date  | Current<br>Reading | Previous<br>Reading | = | Total Used | Multiplier | Billing Period |
|-----------------|------------|--------------------|---------------------|---|------------|------------|----------------|
| 1000492524      | 01/03/2024 | 25,964             | 25,272              |   | 692 kWh    | 1          | 33 Days        |

#### **Charge Details**

#### **Electric Charges** \$24.75 Daily Basic Service Charge 33 days @ \$0.75000 Energy Charge 692 kWh @