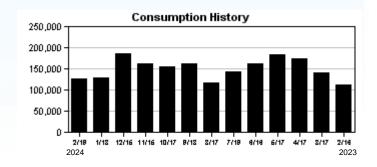

ss-Thru    | \$378.41 |
| Water Base Charge           | \$42.59  |
| Water Usage Charge          | \$465.58 |
| Fire Protection Base Charge | \$8.70   |
| Sewer Base Charge           | \$103.25 |
| Sewer Usage Charge          | \$763.08 |

**Summary of Account Charges** 

| AMOUNT DUE               | \$1,772.87  |
|--------------------------|-------------|
| Total Account Charges    | \$1,772.87  |
| Net Payments - Thank You | \$-1,832.78 |
| Previous Balance         | \$1,832.78  |

Important Message

This account has ACH payment method

The Southwest Florida Water Management District (SWFWMD) has issued a Water Shortage Order effective Dec. 1, 2023, limiting lawn and landscape watering to one day per week. Find your allowable day on HCFLGov.net/WaterRestrictions or call (813) 275-7094.





Make checks payable to: BOCC

**ACCOUNT NUMBER: 5589652368** 



#### **ELECTRONIC PAYMENTS BY CHECK OR**

Automated Payment Line: (813) 276 8526 Internet Payments: <u>HCFLGov.net/WaterBill</u> Additional Information: HCFLGov.net/Water



### THANK YOU!

իսբվուբեպապելիվ|||իվիսիաբիատկիկոկ

PARKWAY CENTER CDD **INFRAMARK** 2005 PAN AM CIRCLE TAMPA FL 33607

7468

| DUE DATE    | 03/12/2024 |
|-------------|------------|
| AMOUNT DUE  | \$1,772.87 |
| AMOUNT PAID |            |



PARKWAY CENTER CDD OAK CREEK PH 1C-1 RD RIVERVIEW, FL 33569-0000 Statement Date: February 07, 2024

Amount Due:

\$837.66

Due Date: February 28, 2024 Account #: 211001800146

## DO NOT PAY. Your account will be drafted on February 28, 2024



#### **Account Summary**

| Previous Amount Due